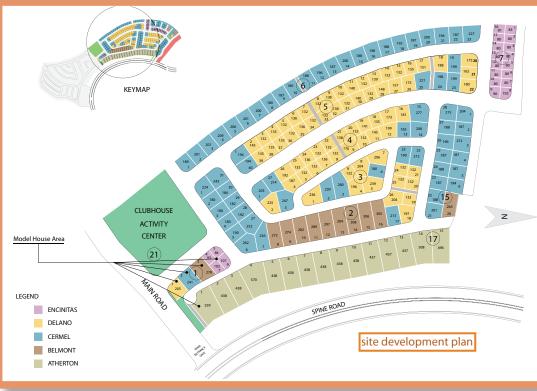

# Masterplanned *for* life

Canyon Ranch will be one of the finest gated residential communities in the country. Perched on the foothills of Carmona Cavite, and part of the San Lazaro Leisure Park, this masterplanned community is spread out over 17 hectares of pristine land. It is barely 25 minutes from Makati and is highly accessible through the South Expressway or the Alabang Skyway.

### secured environment

Choose from any of the plush single-detached residences with 2-4 bedrooms, or semi-detached residences with 2 bedrooms each.

Built in classic 2-storey Mediterranean style, all are individually decorated, with view decks giving way to sweeping vistas of the green pastures.

Unit prices start at P 2.7 M with attractive payment terms.

| Canyon Ranch House Models |                        |                                                                   |
|---------------------------|------------------------|-------------------------------------------------------------------|
| House Model               | House Flr. Area (sqm.) | Description                                                       |
| Encinitas                 | 78.00                  | Quad Villas<br>2- Bedroom                                         |
| Delano                    | 101.00                 | 3-Bedroom<br>Single Detached                                      |
| Carmel                    | 146.00                 | 4-Bedroom<br>Single Detached                                      |
| Belmont                   | 163.00                 | 4-Bedroom<br>Single Detached                                      |
| Atherton                  | 280.00                 | Ridge House<br>4-Bedroom w/<br>family rm & den<br>Single Detached |