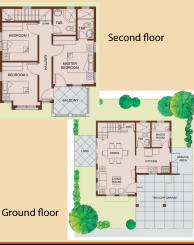

Canyon Ranch Entrance Gate

Delano 3 Bedroom Villa Total House Area: 101 sqm.

Delano floor plan