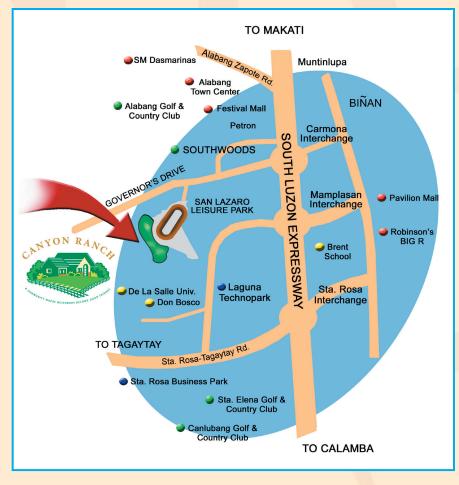

# Masterplanned *for* life

Canyon Ranch will be one of the finest gated residential communities in the country. Perched on the foothills of Carmona Cavite, and part of the San Lazaro Leisure Park, this masterplanned community is spread out over 17 hectares of pristine land. It is barely 25 minutes from Makati and is highly accessible through the South Expressway or the Alabang Skyway.

Experience the grandeur and exquisite beauty of Canyon Ranch. It's an extraordinary place to call home.

Canyon Ranch combines the natural charm of country life with the comforts of modern, contemporary living. Very close are shopping destinations like the Alabang Town Center, the lively Festival Mall, SM South and Robinsons Mall. Nearby schools are De la Salle Alabang, Woodrose, and Brent International School.

World class golf courses within the vicinity are the Manila Southwoods and the Alabang. Sta Elena and Canlubang Golf and the Country Clubs. Also in close proximity are industrial estates namely Laguna Technopark, and the Santa Rosa Business Park.